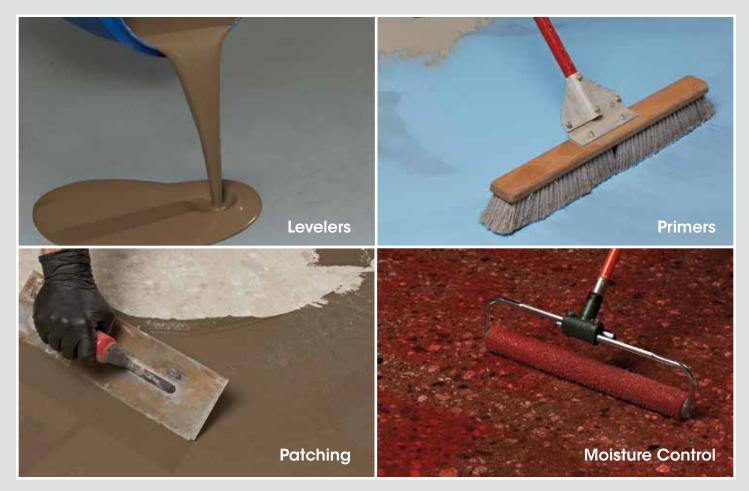

### **Patching**

CustomTech® patching products offer durable floor covering support. Patch over concrete, plywood, existing tile and other surfaces for even, **quick-setting results from feather edge to 2**". These patching products help to eliminate bond failure, crumbling and mildew in the substrate, which will increase the durability and longevity of the installation.

#### **Moisture Control**

Uncontrolled moisture can cause damage to floor coverings such as blistering and discoloration. It can also weaken bonds to flooring adhesives or cause cracks or crumbling. Protect the integrity of the installation by controlling the rate of moisture vapor transmission with CustomTech's moisture control solution. **Moisture transmission rates are reduced** to less than three pounds, and the subfloor can be primer-ready in as few as five hours.

#### **Primers**

CustomTech® primers ensure a strong bond over both **porous and non-porous surfaces**. Applying an appropriate primer improves the bond of the leveling system, creating a more uniform and durable installation. CustomTech presents a variety of different primer options to meet the needs of most any project.

#### Levelers

CustomTech offers superior self-leveling underlayments that add strength, durability and an even surface for the application of floor coverings. They seek their own level in minutes and set quickly, adding extra support and high compressive strength to residential and commercial installations. Our top performing self-leveling underlayments feature our low-prep technology, — simply "sweep, prime and pour".